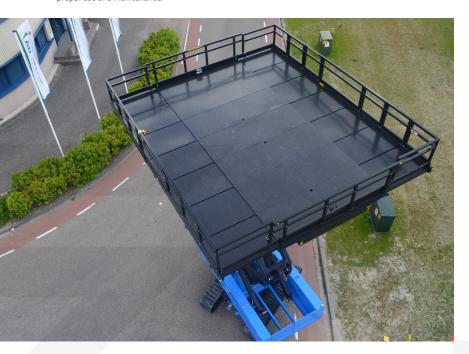

## **800TS-series** Track scissor

**Specifications** 

|                                                                            | 820TS                                                                                  | 825TS     | 830TS     |
|----------------------------------------------------------------------------|----------------------------------------------------------------------------------------|-----------|-----------|
| Max. working height                                                        | 11,5 m                                                                                 | 11,5 m    | 11,5 m    |
| Max. platform height                                                       | 9,5 m                                                                                  | 9,5 m     | 9,5 m     |
| Stowed height (top guardrails)                                             | 3,1 M                                                                                  | 3,1 m     | 3,1 m     |
| Stowed height (rails detached)                                             | 2,3 M                                                                                  | 2,3 m     | 2,3 M     |
| Width                                                                      | 2,25 M                                                                                 | 2,25 m    | 2,25 M    |
| Length - stowed                                                            | 4,7 m                                                                                  | 4,7 m     | 4,7 m     |
| Track length                                                               | 3,3 m                                                                                  | 3,3 m     | 3,3 m     |
| Lifting capacity                                                           | 2.000 kg                                                                               | 2.500 kg  | 3.000 kg  |
| Ground clearance                                                           | 50 cm                                                                                  | 50 cm     | 50 cm     |
| Platform size extended - length (max) - several configurations possible    | See deck configuration document                                                        |           |           |
| Platform size extended<br>- width (max)<br>several configurations possible | See deck configuration document                                                        |           |           |
| Drive speed stowed                                                         | 2,5 km/h                                                                               | 2,5 km/h  | 2,5 km/h  |
| Gradeability                                                               | 40%                                                                                    | 40%       | 40%       |
| Weight - about<br>(depends on configurations)                              | 13.000 kg                                                                              | 13.000 kg | 13.000 kg |
| Rotation                                                                   | 90 degrees                                                                             |           |           |
| Levelling capabilities                                                     | 5° side to side / 5° fore to aft<br>Controls by manual - and by Auto-levelling feature |           |           |

<sup>\*\*</sup> Extension decks are or SIDE / SIDE or FORE / AFT.

Specifications subject to change without notice. Photos and diagrams in this brochure are for promotional purposes only. Refer to appropriate operators manual for detailed instructions on the proper use and maintenance.