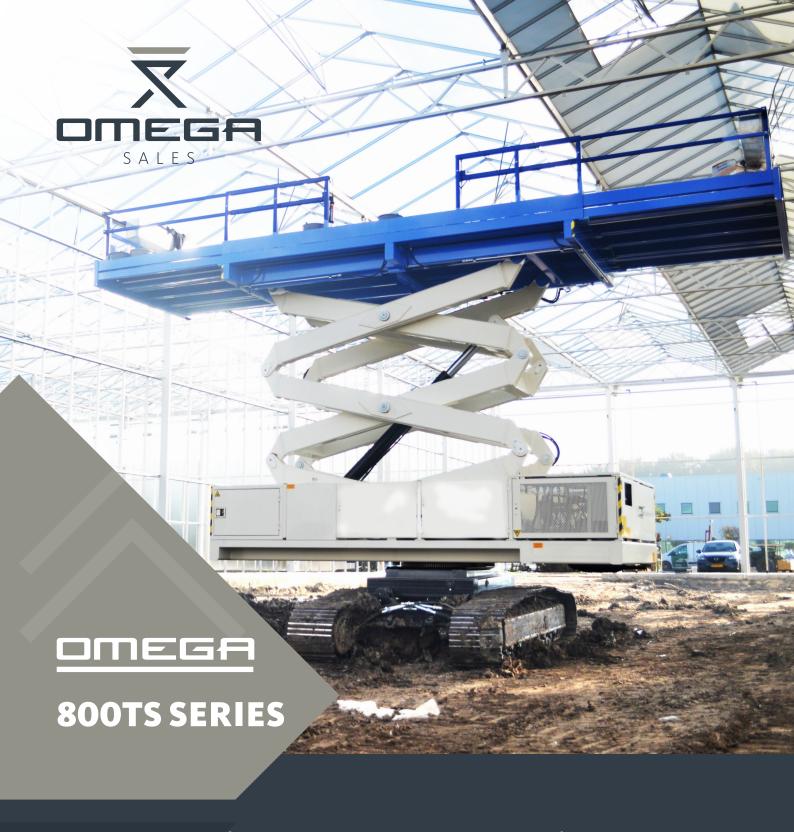

## The authentic greenhouse construction platorm

- » Up to 11,5 m working height.
- » Standard double hydraulic powered extension decks
- » Easy levelling capabilities, side side / fore aft- manual and fully automatic controls.
- » Turret rotation 90 degrees each way 180 degrees total.
- » Radiographic remote control.
- » Impressive lifting capacity.
- » Fully proportional drive control, with double joystick controllers.
- » Powerful diesel engine.

## **800TS-series** Track scissor

**Specifications** 

|                                                                            | 820TS                                                                                  | 825TS     | 830TS     |
|----------------------------------------------------------------------------|----------------------------------------------------------------------------------------|-----------|-----------|
| Max. working height                                                        | 11,5 m                                                                                 | 11,5 m    | 11,5 m    |
| Max. platform height                                                       | 9,5 m                                                                                  | 9,5 m     | 9,5 m     |
| Stowed height (top guardrails)                                             | 3,1 M                                                                                  | 3,1 m     | 3,1 m     |
| Stowed height (rails detached)                                             | 2,3 M                                                                                  | 2,3 m     | 2,3 M     |
| Width                                                                      | 2,25 M                                                                                 | 2,25 m    | 2,25 M    |
| Length - stowed                                                            | 4,7 m                                                                                  | 4,7 m     | 4,7 m     |
| Track length                                                               | 3,3 m                                                                                  | 3,3 m     | 3,3 m     |
| Lifting capacity                                                           | 2.000 kg                                                                               | 2.500 kg  | 3.000 kg  |
| Ground clearance                                                           | 50 cm                                                                                  | 50 cm     | 50 cm     |
| Platform size extended - length (max) - several configurations possible    | See deck configuration document                                                        |           |           |
| Platform size extended<br>- width (max)<br>several configurations possible | See deck configuration document                                                        |           |           |
| Drive speed stowed                                                         | 2,5 km/h                                                                               | 2,5 km/h  | 2,5 km/h  |
| Gradeability                                                               | 40%                                                                                    | 40%       | 40%       |
| Weight - about<br>(depends on configurations)                              | 13.000 kg                                                                              | 13.000 kg | 13.000 kg |
| Rotation                                                                   | 90 degrees                                                                             |           |           |
| Levelling capabilities                                                     | 5° side to side / 5° fore to aft<br>Controls by manual - and by Auto-levelling feature |           |           |

## Standard features

- » Up to 11,5 m working height.
- » Auto and manual levelling -5° side / side & 5° fore / aft.
- » Radiographic remote controls.
- » Double hydraulic powered extension decks.
- » Fully proportional drive and lift control.
- » Easy maintenance access to mechanical, electrical and diesel components without raising platform or swinging out trays.
- » CE compliant.
- » On-Board diagnostic system. » Proportional turret rotation.